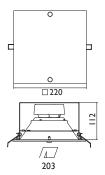

## DLXS 220 ECO LED

Recessed LED downlights.

Body is made of steel and aluminium and can be painted in any RAL colour. Silver glossy reflector in standard, white painted on request.

- IP44
- decorative front frame made of stainless steel and covered with central mat or clear glass