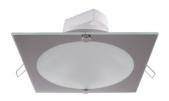

## DLXS 220 ECO LED

Recessed LED downlights.

Body is made of steel and aluminium and can be painted in any RAL colour. Silver glossy reflector in standard, white painted on request.

- IP44
- decorative front frame made of stainless steel and covered with central mat or clear glass