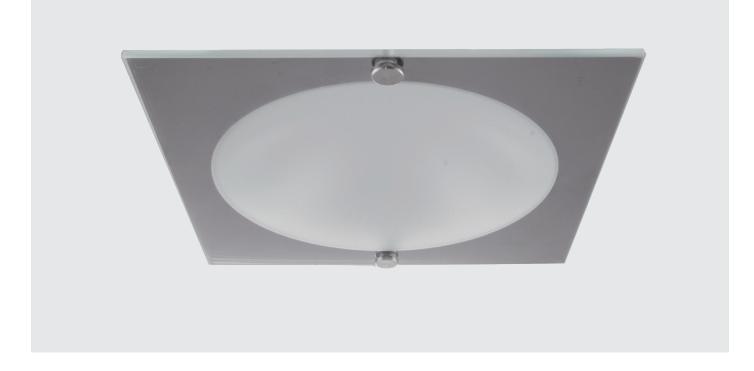

## DLXS 220 ECO LED

Recessed LED downlights.

Body is made of steel and aluminium and can be painted in any RAL colour. Silver glossy reflector in standard, white painted on request.

- IP44
- decorative front frame made of stainless steel and covered with central mat or clear glass